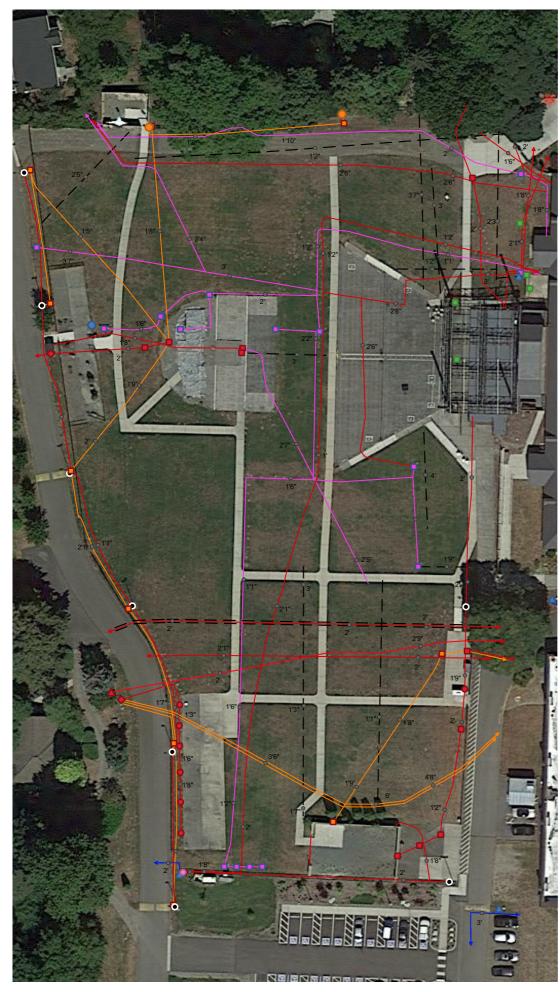

## Utility Points

- Drainage Storm Drain
- Electrical Meter
- Receptacle
- Light Pole
- Electrical Transformer
- Electrical Vault/Enclosure
- GPR Depth
- Irrigation Other Point
- Irrigation Valve
- Telecom Other Point
- Telecom Vault/Enclosure
- Water Hydrant
- Water Valve

## Utility Lines

- Drainage Pipe
- Electrical Cable
- – GPR Line
  - Irrigation Line
  - Telecom Cable
  - Water Pipe

Winery

August 7th, 2022

Drawn By - DK

NOTES: WE ASSUME NO RESPONSIBILITY OR LIABILITY OF ANY KIND TO ANY USER OF THIS MAP. LOCATIONS ON THIS MAP ARE APPROXIMATE AND ARE INTENDED TO SERVE AS AN AID IN GRAPHIC REPRESENTATION ONLY. BEFORE EXCAVATION CALL 811 AND A PRIVATE UTILITY LOCATOR TO SCHEDULE FIELD LOCATIONS OF UTILITIES. PLEASE REPORT ANY ERRORS OR OMISSIONS ON THIS MAP TO THE UTILITY OWNER AND FACILITY OWNER