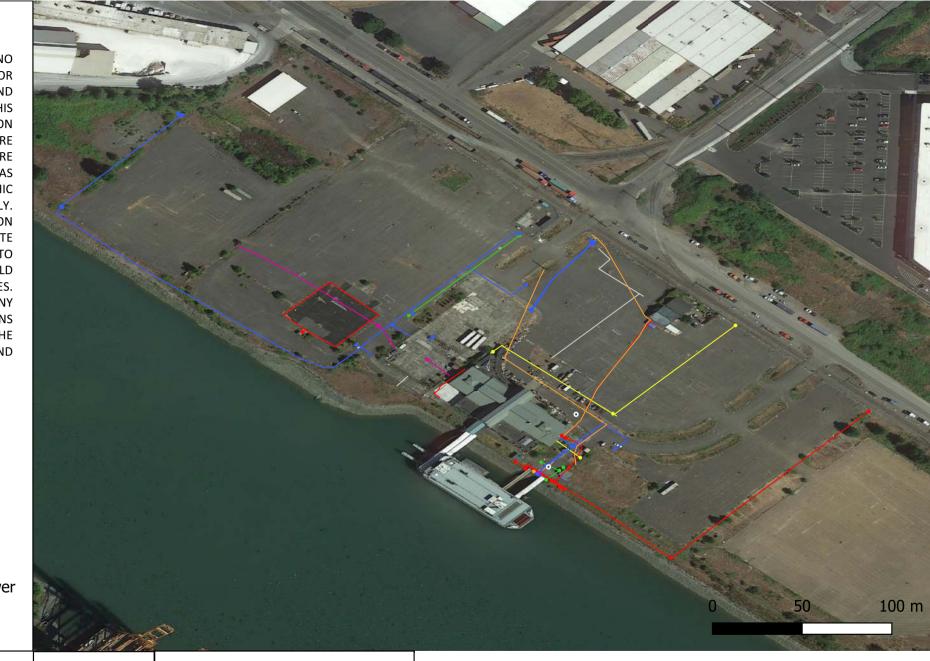

## Utility Map

NOTES: WE ASSUME NO RESPONSIBILITY OR LIABILITY OF ANY KIND TO ANY USER OF THIS MAP. LOCATIONS ON THIS MAP ARE APPROXIMATE AND ARE INTENDED TO SERVE AS AN AID IN GRAPHIC REPRESENTATION ONLY. BEFORE EXCAVATION CALL 811 AND A PRIVATE UTILITY LOCATOR TO SCHEDULE FIELD LOCATIONS OF UTILITIES. PLEASE REPORT ANY ERRORS OR OMISSIONS ON THIS MAP TO THE UTILITY OWNER AND FACILITY OWNER.

## Legend

Electrical
Gas
Low Voltage
Telecom
Water

GPR

— Sanitary Sewer

(n-1 LOCATES

Underground Datum WGS84 Utility Detection EPSG: 4326 & Inspection Services World Imagery

WGS84 D 1326 P

Date of Locate: 11/2/2021 Plan Completion: 11/4/2021 2102 Alexander Ave E, Tacoma

Plan showing the approximate location of investigated utilities.