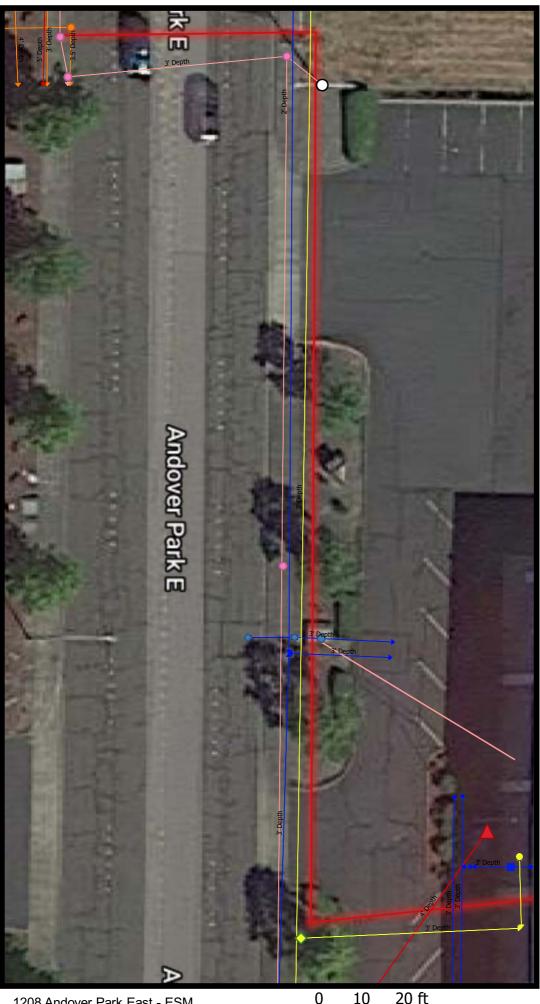

## 1208 Andover Park East

**GIS** Points Gas Meter Water Meter Gas Valve Water Vault Water Valve

0

 $\diamond$ 

0

- O Light Pole
- Lights Vault
- **Telecom Vault** •
- Transformer

## **GIS** Lines

- Low Voltage Power
- → Gas
- → Water
- 🔶 Power
- 🔶 Lights
- Telecom
- Bore Path

NOTES: WE ASSUME NO RESPONSIBILITY OR LIABILITY OF ANY KIND TO ANY USER OF THIS MAP. LOCATIONS ON THIS MAP ARE APPROXIMATE AND ARE INTENDED TO SERVE AS AN AID IN GRAPHIC REPRESENTATION ONLY. BEFORE EXCAVATION CALL 811 AND A PRIVATE UTILITY LOCATOR TO SCHEDULE FIELD LOCATIONS OF UTILITIES. PLEASE REPORT ANY ERRORS OR OMISSIONS ON THIS MAP TO THE UTILITY OWNER AND FACILITY OWNER.

1208 Andover Park East - ESM Dustin Kelsey - November 2021

20 ft 10